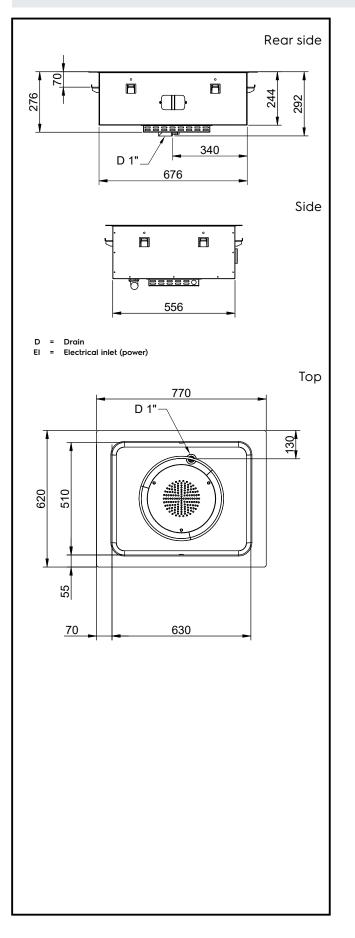

## Electric

| Supply voltage:<br>Electrical power max.: | 220-240 V/1N ph/50/60<br>Hz<br>1.05 kW |
|-------------------------------------------|----------------------------------------|
| Key Information:                          |                                        |
| External dimensions,<br>Width:            | 770 mm                                 |
| External dimensions,<br>Depth:            | 620 mm                                 |
| External dimensions,<br>Height:           | 276 mm                                 |
| Net weight:                               | 23 kg                                  |
| Shipping weight:                          | 40 kg                                  |
| Shipping height:                          | 400 mm                                 |
| Shipping width:                           | 660 mm                                 |
| Shipping depth:                           | 810 mm                                 |
| Shipping volume:                          | 0.21 m³                                |
| Set temperature:                          | +75 / +85 °C                           |
| Sustainability                            |                                        |
| Noise level:                              | 59 dBA                                 |