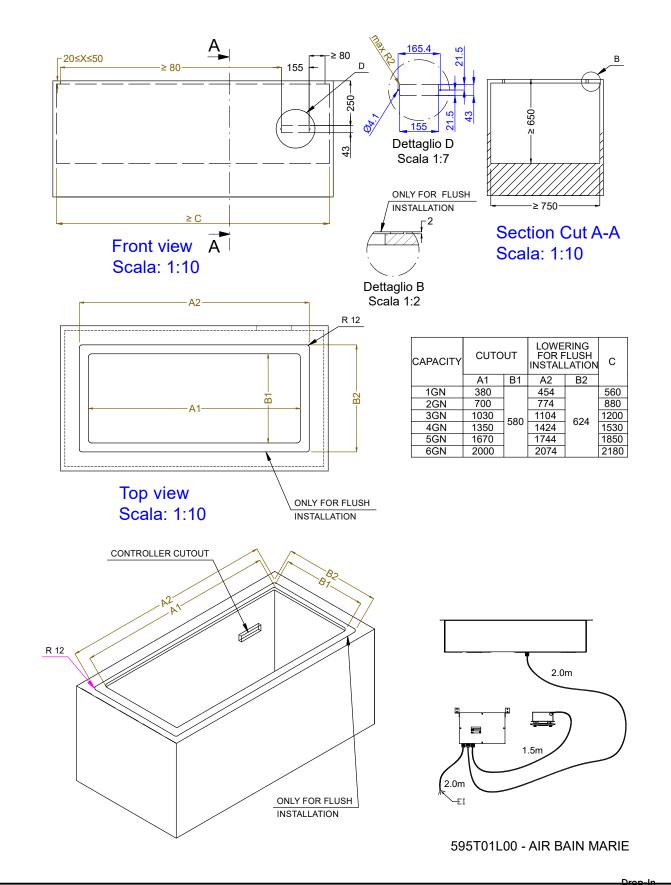

Drop-In Drop-in bain-marie, air ventilated, with one well (2 GN container capacity)

| ITEM #       |   |
|--------------|---|
| MODEL #      |   |
| NAME #       | _ |
| <u>SIS #</u> |   |
| <u>AIA #</u> |   |
|              |   |

# **Main Features**

- Electronic overheating protection.
- Designed to serve the food in gastronorm containers.
- Precise temperature control and setting at 0,1°C .
- As standard the product comes with digitally controlled thermostat which is in line of HACCP norms and provides visual alarm as a warning of the increasing or decreasing temperatures.
- It is possible to transform one of the GNs to soup dispenser with the available accessory.
- Wells in 304 AISI stainless steel with drain holes and pipes and with rounded corners to facilitate cleaning operations.
- Suitable for GN 1/1 containers with a maximum height of 150 mm.
- A constant flow of hot air circulating through the containers guarantees the correct food temperatures. Temperature uniformity and fast warm up time are guaranteed thanks to heavy duty armored heating elements and powerful radial booster fans. Cylindrical stainless steel air diffusors provides a constant air circulation.
- Since the water is not needed to heat the well, the system guarantees easy of use and maintenance: there is no calcification of the resistances.
- No need extra connections for water, less work during installation/maintenance.
- CB and CE certifed by a third party notified body.
- Food introduced at the correct temperature maintains its core temperature according to Afnor Standards.
- Designed to be positioned in flush installation providing improved cleanability and suitable for modern design installations.
- Available drop-in dimensions: 1, 2, 3, 4, 5, 6 GN.